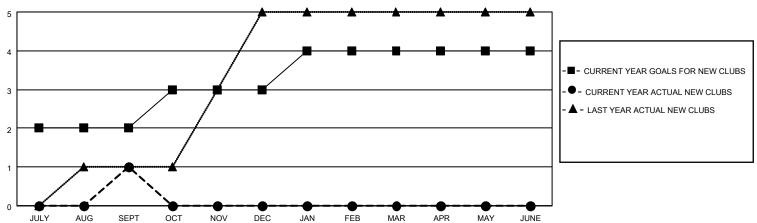

## MONTHLY MEMBERSHIP PROGRESS REPORT

LOCATION INDIA District 322 D Results as of: 9/30/2021

| Clubs  RESULTS FOR 2021-2022 |   |   |   | Members RESULTS FOR 2021-2022 |     |    |    |
|------------------------------|---|---|---|-------------------------------|-----|----|----|
|                              |   |   |   |                               |     |    |    |
| JULY/AUG/SEPT                | 2 | 1 | 3 | JULY/AUG/SEPT                 | 150 | 76 | 75 |
| OCT/NOV/DEC                  | 1 | 0 | 0 | OCT/NOV/DEC                   | 100 | 0  | 0  |
| JAN/FEB/MAR                  | 1 | 0 | 0 | JAN/FEB/MAR                   | 100 | 0  | 0  |
| APR/MAY/JUNE                 | 0 | 0 | 0 | APR/MAY/JUNE                  | 50  | 0  | 0  |