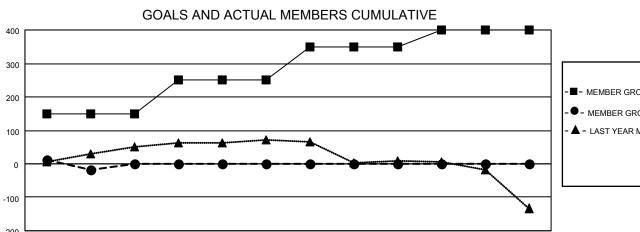

## MONTHLY MEMBERSHIP PROGRESS REPORT

LOCATION INDIA District 322 D Results as of: 9/30/2021

| Clubs  RESULTS FOR 2021-2022 |   |   |   | Members RESULTS FOR 2021-2022 |     |    |    |
|------------------------------|---|---|---|-------------------------------|-----|----|----|
|                              |   |   |   |                               |     |    |    |
| JULY/AUG/SEPT                | 2 | 1 | 3 | JULY/AUG/SEPT                 | 150 | 76 | 75 |
| OCT/NOV/DEC                  | 1 | 0 | 0 | OCT/NOV/DEC                   | 100 | 0  | 0  |
| JAN/FEB/MAR                  | 1 | 0 | 0 | JAN/FEB/MAR                   | 100 | 0  | 0  |
| APR/MAY/JUNE                 | 0 | 0 | 0 | APR/MAY/JUNE                  | 50  | 0  | 0  |